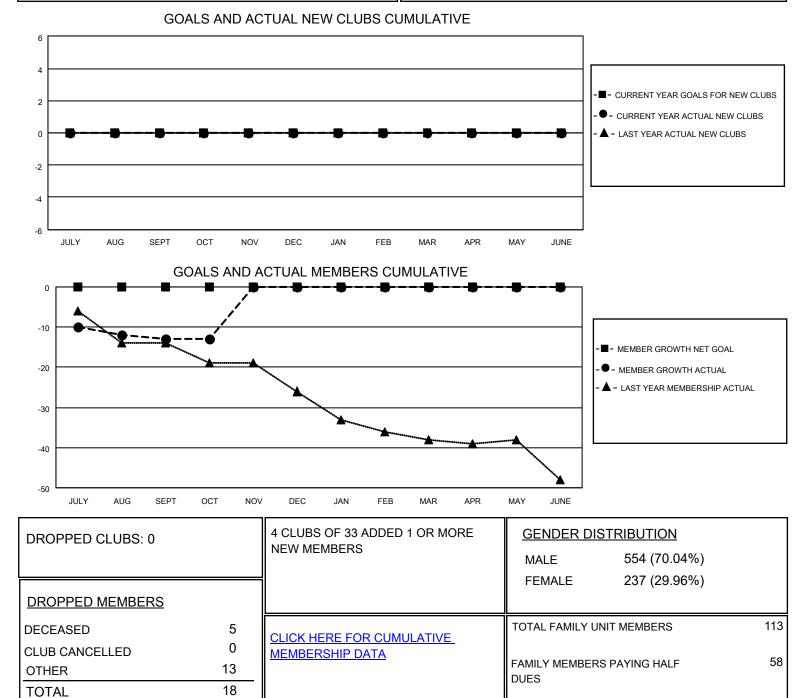

## LOCATION PENNSYLVANIA

District 14 K

Results as of: 10/31/2020

| Clubs                 |               |           |               | Members               |                        |                         |                                                    |
|-----------------------|---------------|-----------|---------------|-----------------------|------------------------|-------------------------|----------------------------------------------------|
| RESULTS FOR 2020-2021 |               |           |               | RESULTS FOR 2020-2021 |                        |                         |                                                    |
| QUARTER               | NEW CLUB GOAL | NEW CLUBS | DROPPED CLUBS | QUARTER               | BER GROWTH NET<br>GOAL | MEMBER GROWTH<br>ACTUAL | DROPPED<br>MEMBERS ACTUAL<br>(including transfers) |
| JULY/AUG/SEPT         | 0             | 0         | 0             | JULY/AUG/SEPT         | 0                      | 7                       | 16                                                 |
| OCT/NOV/DEC           | 0             | 0         | 0             | OCT/NOV/DEC           | 0                      | 2                       | 2                                                  |
| JAN/FEB/MAR           | 0             | 0         | 0             | JAN/FEB/MAR           | 0                      | 0                       | 0                                                  |
| APR/MAY/JUNE          | 0             | 0         | 0             | APR/MAY/JUNE          | 0                      | 0                       | 0                                                  |